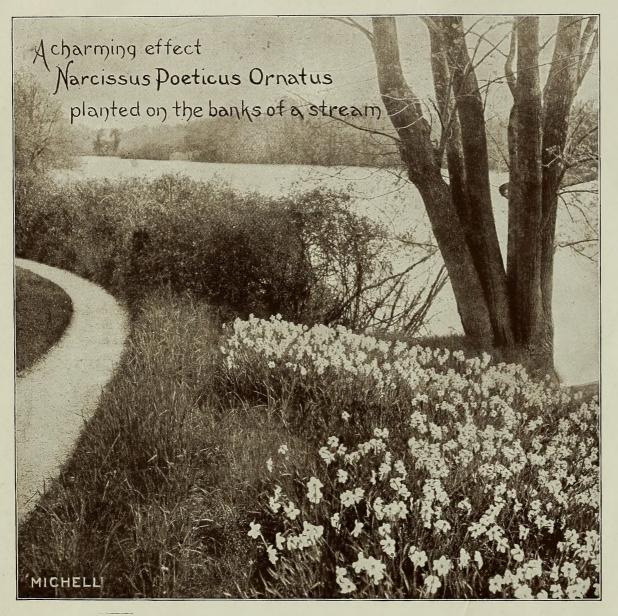

# FOR ORCHARDS, FIELDS, AND ALONG STREAMS

|                                              |    | er 100 | 1,000  |
|----------------------------------------------|----|--------|--------|
| Narcissus, Single Poeticus                   |    | \$0 75 | \$6 00 |
| " Single Leedsii, Mrs. Langtry.              |    | I 25   | 10 00  |
| "Single Cynosure                             |    | I 25   | 8 00   |
| " Single Trumpet Major, Dutch.               |    | I 50   | 12 00  |
| " Single Mixed                               |    | I 00   | 8 00   |
| " Double Mixed                               |    | I 00   | 8 50   |
| "Double Von Sion                             |    | I 75   | 16 00  |
| " Double Incomparable                        |    | I 50   | 12 00  |
| Darwin Tulips. Sure bloomers                 |    | I 50   | 12 00  |
| Single Late Tulips, Mixed                    |    | I 50   | 12 00  |
| Crocus in Variety. See opposite column at to | p. |        |        |